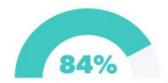

#### In the average SME:

84% of SME employees use mobile devices to access work information remotely.

>50% of workers are hybrid or remote.