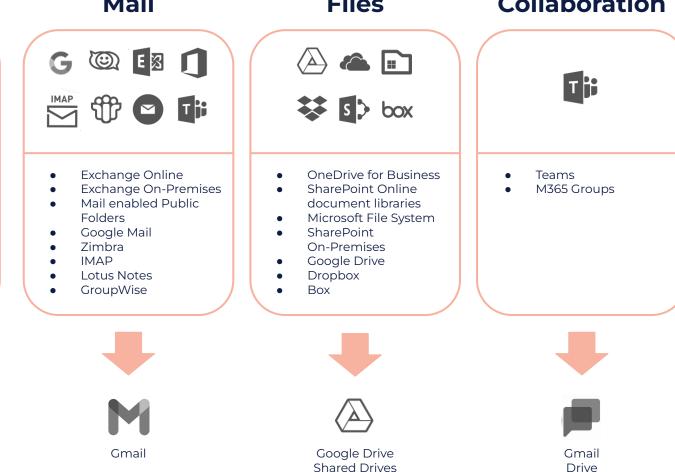

## **Archives**

## Mail

## Collaboration

- Exchange Online ٠ Archives
- Outlook PST files •

M

Google Vault

cloudmi

- MBOX/EML files ٠
- Google Vault •

Spaces (coming soon)

- Iterative approach to move to Workspace
- Design Architecture
- Map teams and resources to Workspace services
- Create migration plan
- Dry run and validate a successful migration
- Review security & compliance

- Schedule Cutover
- Deploy to Workspace for Production
- Validate migration