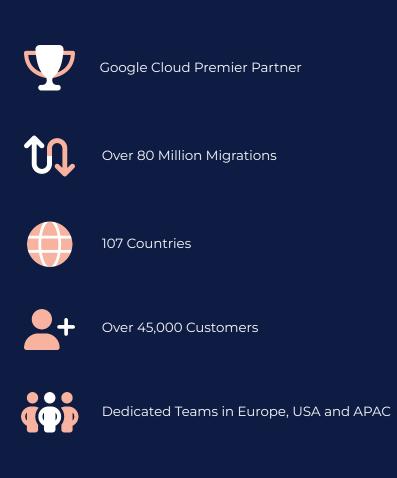

With over 80 million completed migrations in 107 countries, CloudM's industry-leading software is the platform of choice for moving, archiving and securing data through reliable backups.