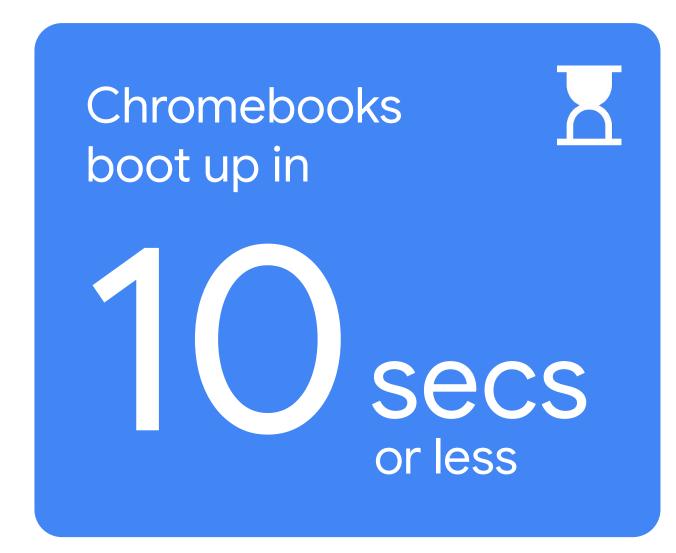

## What does this mean?

Because ChromeOS devices boot up in seconds, log in fast, and require little upkeep, you get more minutes back in your day to tackle your to-do list.

Ready to go out of the box, ChromeOS laptops and tablets also update unnoticed in the background and don't slow down over time. So you can avoid interruptions and delays and get to work faster.