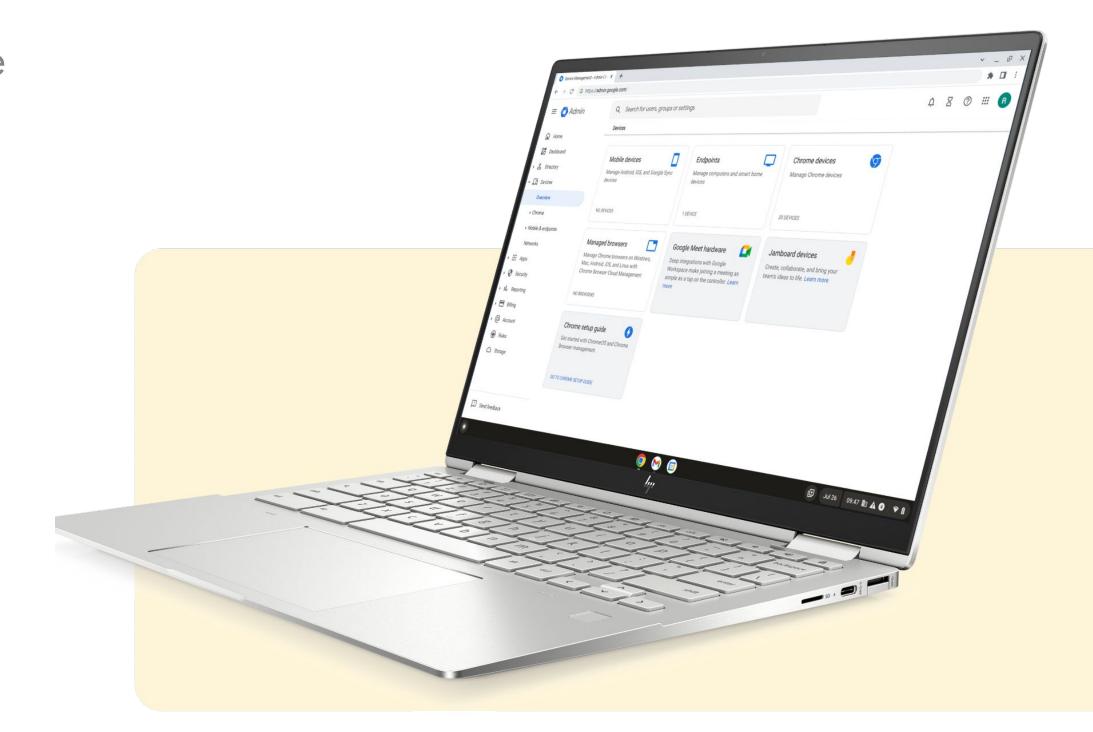

ChromeOS device management allows you to deploy, manage, and secure your devices from the familiar Google Admin console – alongside your apps, extensions, and Google Workspace.

Get in touch to learn more about how ChromeOS can help you get more done in less time.